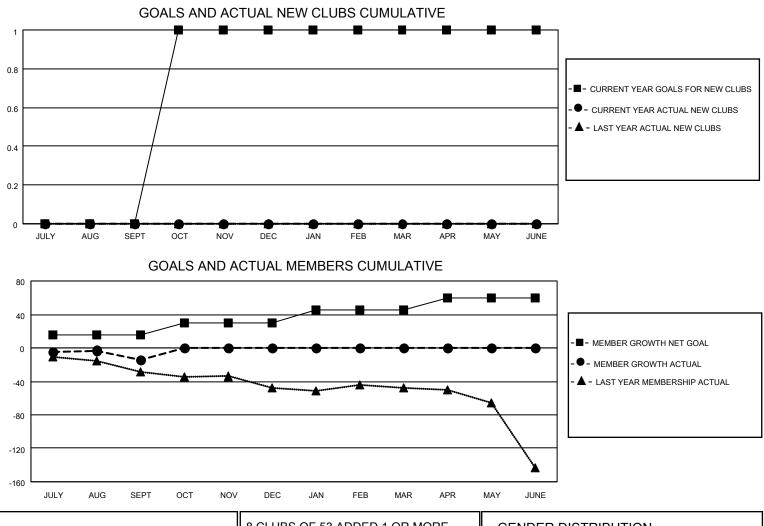

## LOCATION ILLINOIS

District 1 D

Results as of: 9/30/2020

| Clubs                 |               |           |               | Members               |                         |                         |                                                    |  |
|-----------------------|---------------|-----------|---------------|-----------------------|-------------------------|-------------------------|----------------------------------------------------|--|
| RESULTS FOR 2020-2021 |               |           |               | RESULTS FOR 2020-2021 |                         |                         |                                                    |  |
| QUARTER               | NEW CLUB GOAL | NEW CLUBS | DROPPED CLUBS | QUARTER MEI           | MBER GROWTH NET<br>GOAL | MEMBER GROWTH<br>ACTUAL | DROPPED<br>MEMBERS ACTUAL<br>(including transfers) |  |
| JULY/AUG/SEPT         | 0             | 0         | 0             | JULY/AUG/SEPT         | 15                      | 20                      | 29                                                 |  |
| OCT/NOV/DEC           | 1             | 0         | 0             | OCT/NOV/DEC           | 15                      | 0                       | 0                                                  |  |
| JAN/FEB/MAR           | 0             | 0         | 0             | JAN/FEB/MAR           | 15                      | 0                       | 0                                                  |  |
| APR/MAY/JUNE          | 0             | 0         | 0             | APR/MAY/JUNE          | 15                      | 0                       | 0                                                  |  |

| DROPPED CLUBS: 0 |    | 8 CLUBS OF 53 ADDED 1 OR MORE | GENDER DISTRIBUTION        |              |     |
|------------------|----|-------------------------------|----------------------------|--------------|-----|
|                  |    | NEW MEMBERS                   | MALE 1,205 (73.66%         |              |     |
|                  |    |                               | FEMALE                     | 431 (26.34%) |     |
| DROPPED MEMBERS  |    |                               |                            |              |     |
| DECEASED         | 4  | CLICK HERE FOR CUMULATIVE     | TOTAL FAMILY UNIT MEMBERS  |              | 252 |
| CLUB CANCELLED   | 0  | MEMBERSHIP DATA               | FAMILY MEMBERS PAYING HALF |              | 407 |
| OTHER            | 25 |                               |                            |              | 127 |
| TOTAL            | 29 |                               | 2020                       |              |     |
|                  |    |                               |                            |              |     |